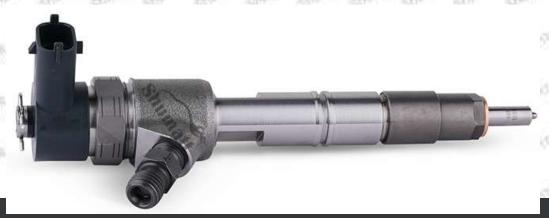

#### 1.1. 0445110557 Injector's Basic Information

| SIMPLE | Title | 90/05 | China made new high quality diesel injector 0445110557 fuel injector CRI1-14 |
|--------|-------|-------|------------------------------------------------------------------------------|
| 4000   | SKU1  | 1     | G1W20445110557                                                               |

#### **1.4.**0445110557 **Injector's Parameter**

**Injector Series:** 110 Series

Parameter Performance: CRI1-14

Matching Accessories: F 00V C17 502, Gasket

Injector Type: Electromagnetic Injector Support System Maximum Pressure: 1400 Vehicle Configuration Information: MAHINDRA

#### 1.5.0445110557 Injector's Specifications and Dimensions

Injector Size:  $21.5 \text{cm}^* 4 \text{ cm} = 344 \text{cm}^3 (L^*W^*H=V)$ 

Injector Net Weight: 0.55kg

Gross Weight: 0.6kg

Injector Quality: China Made Brand New Package Size: 28cm\*7 cm \*7 cm = 1372 cm<sup>3</sup> Injector Type: Diesel Common Rail Injector