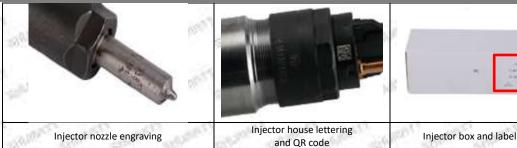

#### 1.7. 0445110557 Injector's Customized Service

(1) Injector's Customized Service: Meet the customized needs of OEM manufacturers for shell lettering, logo engraving, injector internal packaging, injector external packaging and labels customized, etc.

#### 2.1.0445110557 Injector's Part Number Location

1) E.g.: The injector part number see as follows

| No. | Name                                       |
|-----|--------------------------------------------|
| A   | brand, logo, part number,<br>series number |
| В   | nozzle part number                         |