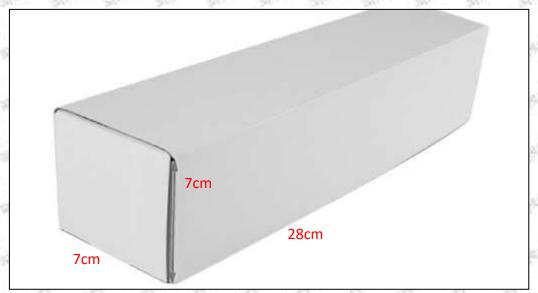

#### 1.5.0445110557 Injector's Specifications and Dimensions

Injector Size:  $21.5 \text{cm}^* 4 \text{ cm} = 344 \text{cm}^3 (L^*W^*H=V)$ 

Injector Net Weight: 0.55kg

Gross Weight: 0.6kg

Injector Quality: China Made Brand New Package Size: 28cm\*7 cm \*7 cm = 1372 cm<sup>3</sup> Injector Type: Diesel Common Rail Injector

#### (2) Injector Box Size

| No.     | Name         | Injector Package Size (cm) |
|---------|--------------|----------------------------|
| 1       | Injector Box | 28*7*7                     |
| CO C SX | W            |                            |