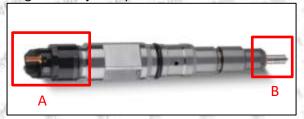

#### 2.1.0445110557 Injector's Part Number Location

1) E.g.: The injector part number see as follows

| No. | Name                                       |
|-----|--------------------------------------------|
| A   | brand, logo, part number,<br>series number |
| В   | nozzle part number                         |